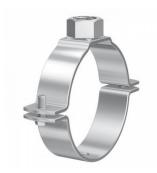

## **Application**

Collar with two clamps, threaded 1 ".

Suitable for fastening plastic pipes to the wall, ceiling or on the floor.

Caution: don't use these collars in the presence of dilatation. It isrecommended to use collars Ratio, or Stabil.

## **Technical Data**

Material: Steel, electro-galvanised.

Connection: threated stud 1" electro-welded.

| Туре | Dimensions material b $x$ s [mm] | Load wall [kN] | Load ceiling [kN] |
|------|----------------------------------|----------------|-------------------|
| 250  | 40 x 3                           | 2              | 5                 |
| 315  | 40 x 3                           | 2              | 5                 |
| 350  | 40 x 3                           | 2              | 5                 |
| 400  | 40 x 3                           | 2              | 5                 |